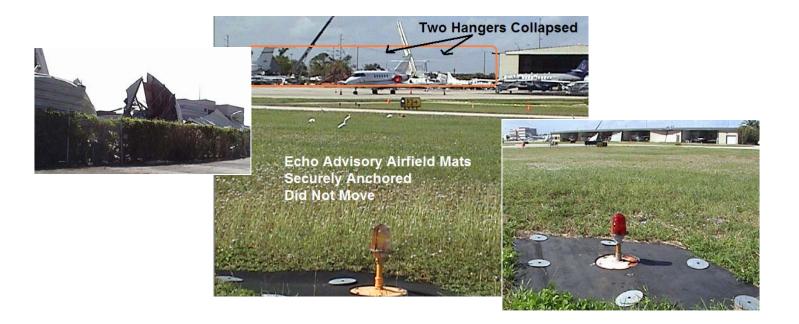

On October 24, 2005, Hurricane Wilma presented the Boca Raton Airport with a direct hit and winds estimated at 120 miles per hour.

The Airport suffered extreme damage to countless aircraft and almost every structure on the airfield. Hanger doors were complete ripped off many of the T-Hangers. Two very large corporate hangers completely collapsed in the force of Hurricane Wilma winds.

Upon inspection of the airfield it was found that NONE of the Echo Advisory Airfield Mats were dislodged. The Anchoring system performed its duties and survived one of the worst tests nature has to offer.